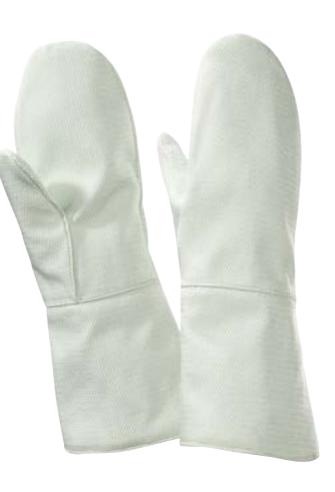

# **B7 Verd**

#### **DESCRIPTION**

Mitten, palm reinforced with a new special material called VEROST.

Excelled Fire and contact-heat behaviour.

Length of cuff: 15cm Total length: 40cm Double lining made of 3

materials.

(Glass fibres/Aramid fibres/fire-proofed cotton 1000 g/

m2)

Thumb reinforced by a welted

seam in VEROST.

Stitched with steel thread.